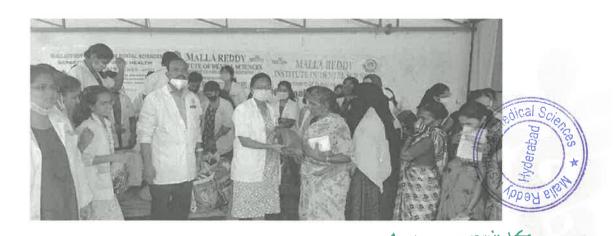

Respected sir,

This is to bring to your kind notice that we would like to conduct a program on **Human Value Developmen- CHARITY WORK TO UNDERPRIVILEGED SLUM PEOPLE** for interns and MBBS students. The Course is scheduled on 24.09.2022 We request you to kindly grant us permission to conduct the program.

## **CIRCULAR**

Malla Reddy Institute of Medical Sciences is conducting program on "Human Value Development- CHARITY WORK TO UNDERPRIVILEGED SLUM PEOPLE". For interns and MBBS students. The course is scheduled on 24.9.22 All the interested faculty members and hod's are requested to attend the program.