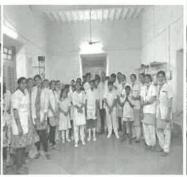

## **CIRCULAR**

Malla Reddy Institute of Medical Sciences is conducting program on "Human Value Development- CHARITY WORK TO UNDERPRIVILEGED SLUM PEOPLE". For interns and MBBS students. The course is scheduled on 24.9.22 All the interested faculty members and hod's are requested to attend the program.