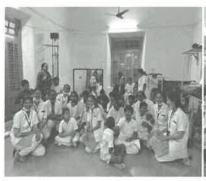

## **CIRCULAR**

Malla Reddy Institute of Medical Sciences is conducting program on "Human Value Development- CHARITY WORK TO UNDERPRIVILEGED SLUM PEOPLE". For interns and MBBS students. The course is scheduled on 24.9.22 All the interested faculty members and hod's are requested to attend the program.