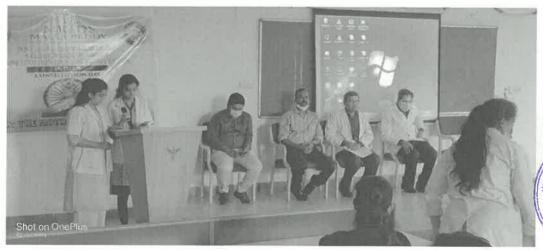

## **CIRCULAR**

Malla Reddy Institute of Medical Sciences is conducting program on "Human Value Development- CHARITY WORK TO UNDERPRIVILEGED SLUM PEOPLE". For interns and MBBS students. The course is scheduled on 24.9.22 All the interested faculty members and hod's are requested to attend the program.