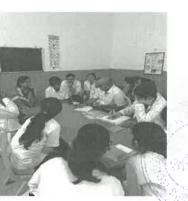

## **CIRCULAR**

Malla Reddy Institute of Medical Sciences is conducting program on "Human Value Development- CHARITY WORK TO UNDERPRIVILEGED SLUM PEOPLE". For interns and MBBS students. The course is scheduled on 24.9.22 All the interested faculty members and hod's are requested to attend the program.