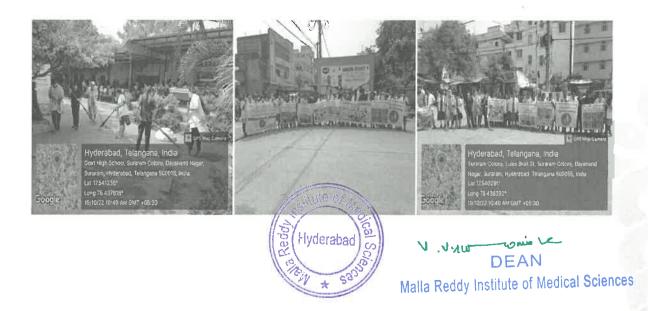

. of India Affiliated to Kaloji Narayanarao University of Health Sciences, Warangal, Telangana.

[No.U.12012/127/2016-ME.I (FTS.3084749)]

29.10.2022

## REPORT OF THE EVENT

## Human Value Development- Clean India Campaign

#### COURSE OBJECTIVES:

Clean India is a huge initiative taken towards the sanitation problem in the country. This step was taken by the government of India to make sure the waste management issue gets solved. This campaign was launched to ensure hygiene

TRAINING METHODS - Offline lectures

MATERIALS - PowerPoint presentation

RESOURCE PERSON: Department of Community Medicine,

VENUE: Malla Reddy Institute of Medical Sciences, 1st Floor, 2nd Lecture Gallery

DURATION: 9am to 12pm

BATCH SIZE: 80participants

DATE: 19.10.2022

PARTICIPANTS: Interns and MBBS students





(SPONSORED BY: CHANDRAMMA EDUCATIONAL SOCIETY)

Recognized by Medical Council of India, Ministry of Health & Family Welfare, Govt. of India Affiliated to Kaloji Narayanarao University of Health Sciences, Warangal, Telangana.

[No.U.12012/127/2016-ME.I (FTS.3084749)]

Hyderabad,

REQUEST LETTER

24.10.2022

To

The Dean,

Malla Reddy Institute of Medical Sciences,

Suraram,

Hyderabad.

From,

Dr. PrashanthKokiwar

HOD & Professor.

Department of Community Medicine,

Malla Reddy Institute of Medical Sciences,

Suraram,

Hyderabad

Sub: Requesting permission to conduct program on INDIA MOTHER OF DEMOCRACY PROGRAM on 26.10.2022

Respected sir,

This is to bring to your kind notice that we would like to conduct a program on **Human Value Development- India mother of democracy** for interns